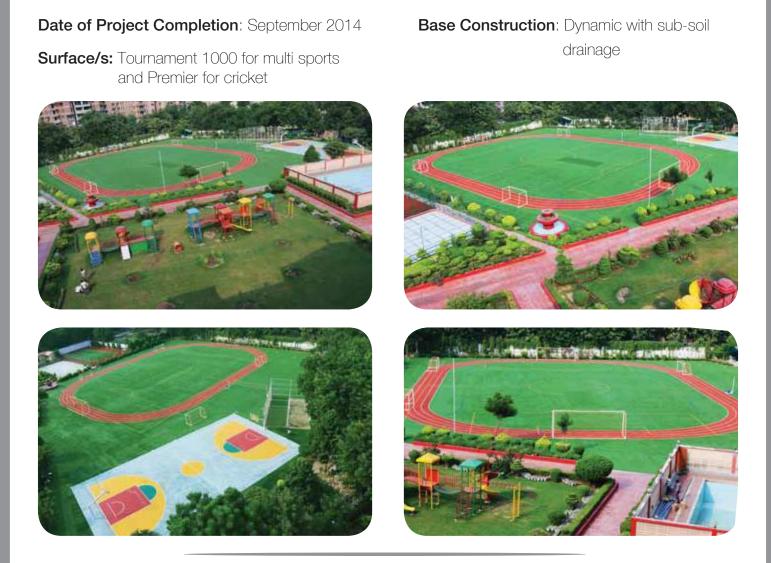

## **Modern Convent School**

Dwarka, New Delhi, India

A multi playing surface (sand-filled) for football, cricket, tennis, basketball and a 200m running track.

The school had a decaying, natural grass field which was not suited to handle the rigours of hundreds of students using it hour after hour, day after day. The severe paucity of water in the area added to the woes of the management for maintaining the field.

This is where the passion and expertise of TigerTurf-Altius came into "play". A multi-surface that could withstand unlimited hours of use was zeroed upon, along with the design and build of a dynamic, porous base with sub-soil drainage system.

The product used is Tournament 1000 which is part of the TigerTurf Education Range and provides students an opportunity to be more active, healthy and engaged in sport. Spread across 60,000 square feet, this installation bears testimony to the fact that our Tournament1000 surface is not only the most popular surface for schools in Australasia but in India as well!